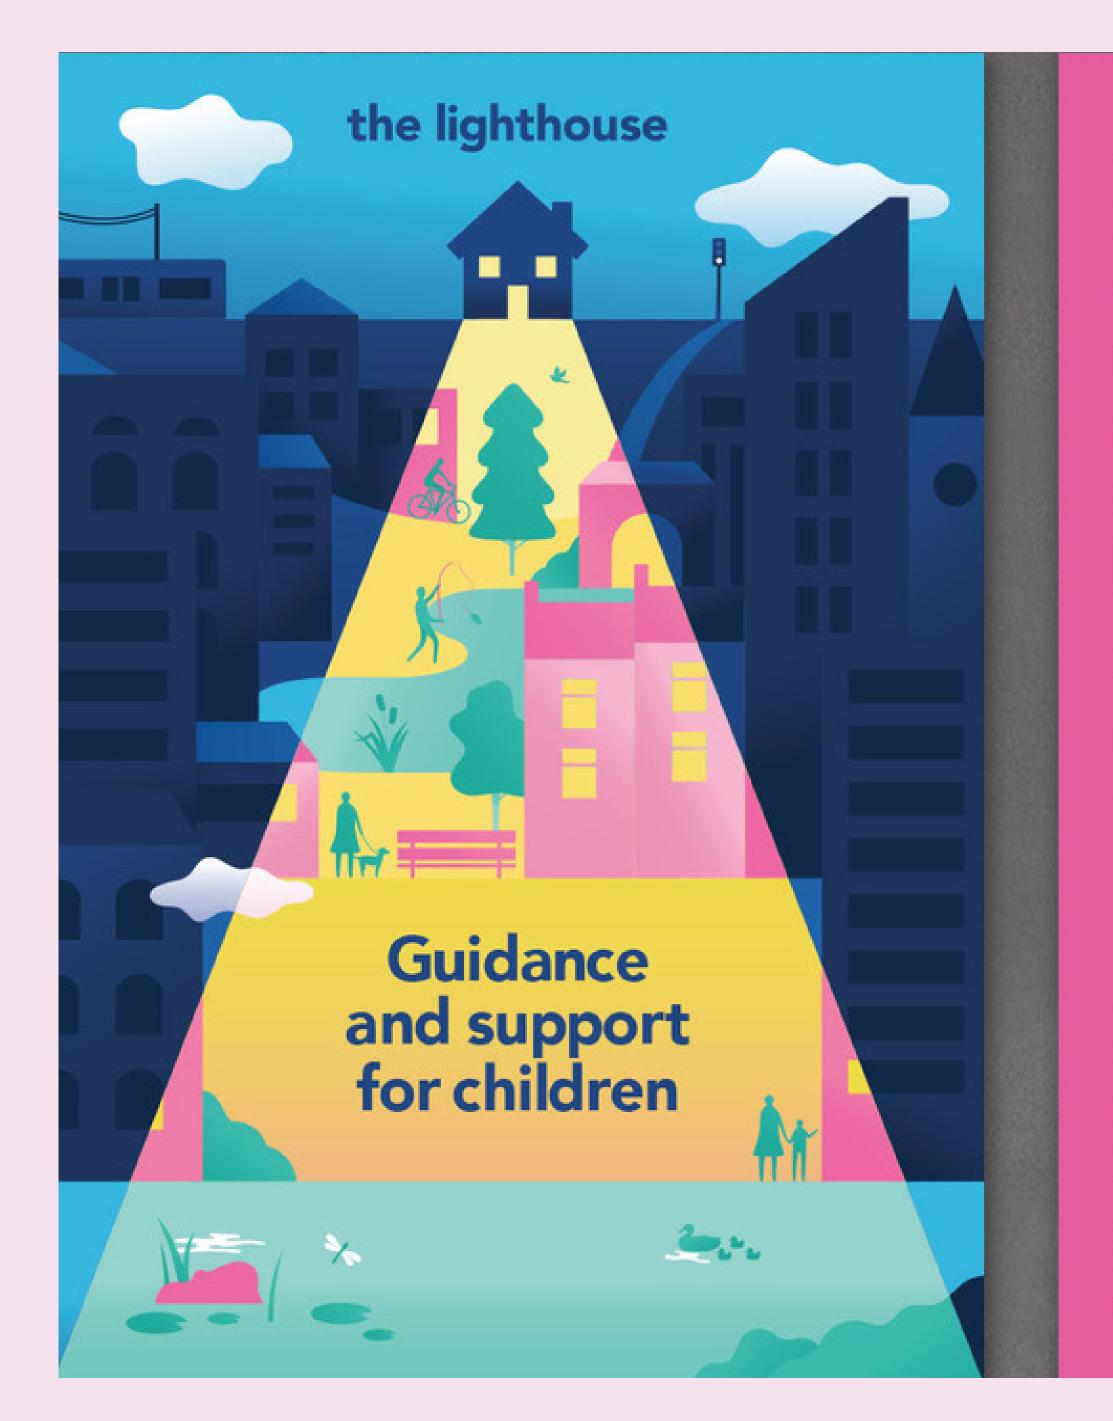

# NSPCC and NHS, The Lighthouse

# Design Fields Case Study

A guide for children If someone has hurt you, shown you something or made you do something with your body that made you feel upset, it can be hard to talk about. But <u>it's never your fault</u>. At The Lighthouse we can help you.

What is The Lighthouse? The Lighthouse is a safe space for you to tell someone about what happened to you. If you are feeling frightened or alone, The Lighthouse team will be here to help. You can take things at your own pace, and you decide what you would like to talk about.